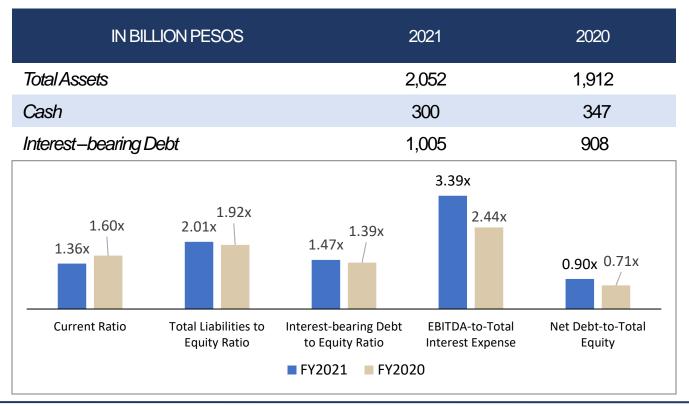

------------------|
| Net Sales              | 19,690 | 14,565 | 35%               | -16%              |
| Income from Operations | 6,788  | 2,571  | 164%              | -41%              |





#### SAN MIGUEL CORPORATION FULL-YEAR 2021

#### RECENT DEVELOPMENTS

- SMC successfully listed on the PDEx its P30 billion 5-year and 7-year fixed rate peso denominated bonds Series J and Series K with coupon rate of 5.2704% and 5.8434% respectively - the first tranche of SMC's P60 billion fixed rate bonds shelf registration approved by the SEC.

- SMC affiliate Bank of Commerce received SEC approval for its Initial Public Offering plan on February 16, 2022 which will offer up to 280,602,800 million common shares. Listing will be within March 2022.





#### SMC FINANCIAL POSITION FULL-YEAR 2021







#### SAN MIGUEL CORPORATION FULL-YEAR 2021

#### ESG PROJECTS

PASIG RIVER AND TULLAHAN RIVER CLEANUP



PROTECT METRO MANILA OLD MANGROVE FOREST



COASTAL CLEANUP

REFORESTATION

VACCINATION



\* Source: https://www.sanmiguel.com.ph/



### THANK YOU.

For any additional queries, you may email: <u>SMCInvestorRelations@sanmiguel.com.ph</u>

#### VISIT OUR WEBSITES

San Miguel Corporation San Miguel Brewery Inc. Ginebra San Miguel Inc. San Miguel Food and Beverage, Inc. Petron Corporation SMC Global Power Holdings Corp.

- www.sanmiguel.com.ph
- www.sanmiguelbrewery.com.ph
- www.ginebrasanmiguel.com
- www.smfb.com.ph
- www.petron.com
- www.smcglobalpower.com.ph

#### CONTACT US AT INVESTOR RELATIONS

| SMC    | +632 | 8632 | 3422/+632 | 8632 | 3423 |
|--------|------|------|--------